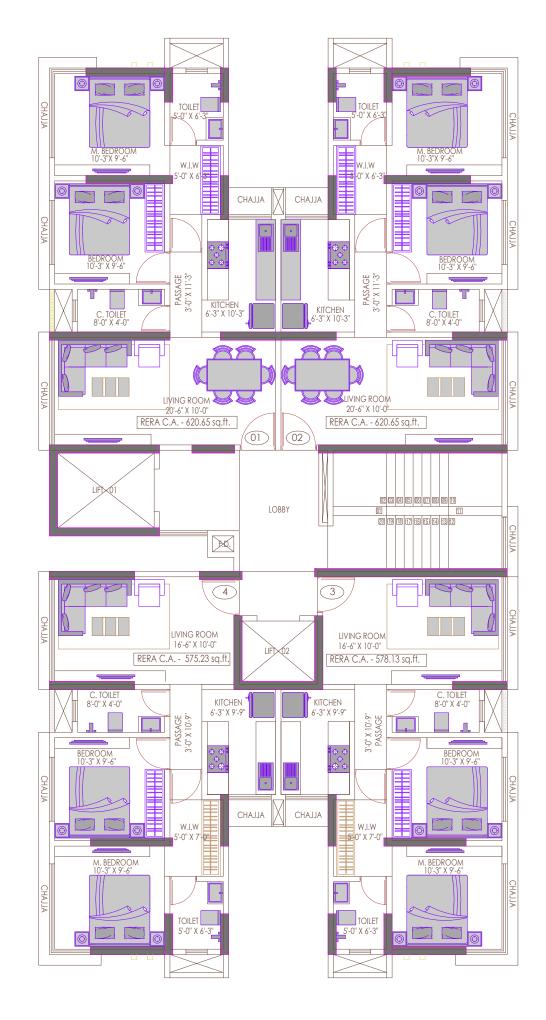

TYPICAL FLOOR PLAN

8<sup>th</sup> to 13<sup>th</sup> Floor

**2BHK** 

 $\rightarrow$  z

TYPICAL FLOOR PLAN

17<sup>th</sup> to 20<sup>th</sup> Floor

**3BHK** 

W N