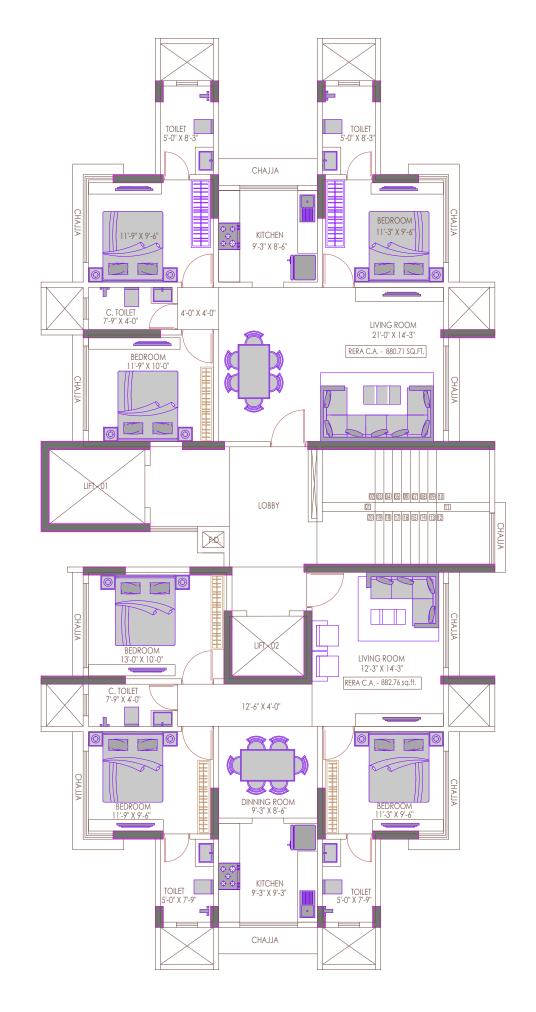

TYPICAL FLOOR PLAN

8<sup>th</sup> to 13<sup>th</sup> Floor

**2BHK** 

 $\rightarrow$  z

TYPICAL FLOOR PLAN

17<sup>th</sup> to 20<sup>th</sup> Floor

**3BHK** 

W N